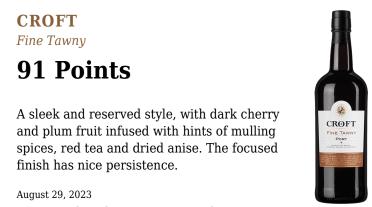

#### **CROFT**

Fine Tawny

#### 91 Points

A sleek and reserved style, with dark cherry and plum fruit infused with hints of mulling spices, red tea and dried anise. The focused finish has nice persistence.

August 29, 2023

© 2024 Kobrand Corporation, Purchase, NY